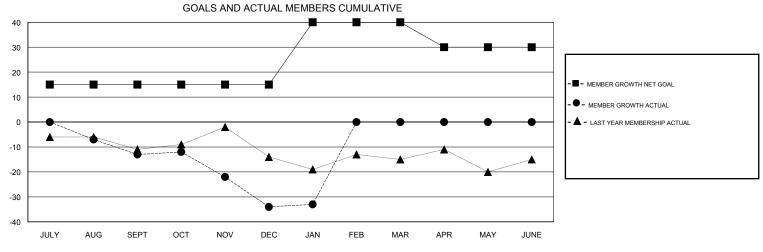

## MONTHLY MEMBERSHIP PROGRESS REPORT

District 25 A

Results as of: 01/31/2019

| DROPPED CLUBS: 0 |    | 22 CLUBS OF 50 ADDED 1 OR MORE<br>NEW MEMBERS | GENDER DISTRIBUTION           MALE         848 (66.61%)           FEMALE         425 (33.39%) |     |
|------------------|----|-----------------------------------------------|-----------------------------------------------------------------------------------------------|-----|
| DROPPED MEMBERS  |    |                                               | Women Percentage Fiscal Year Goal: 35%                                                        |     |
| DECEASED         | 17 | CLICK HERE FOR CUMULATIVE MEMBERSHIP DATA     | TOTAL FAMILY UNIT MEMBERS                                                                     | 312 |
| CLUB CANCELLED   | 0  |                                               |                                                                                               | 160 |
| OTHER            | 56 |                                               | FAMILY MEMBERS PAYING HALF 16                                                                 |     |
| TOTAL            | 73 |                                               |                                                                                               |     |