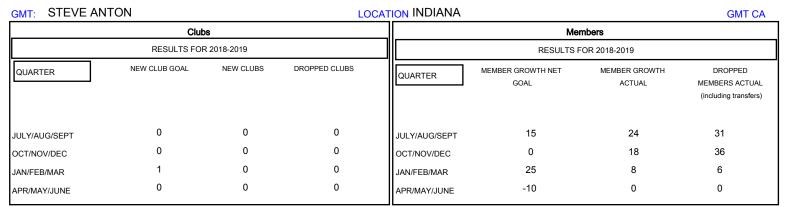

## MONTHLY MEMBERSHIP PROGRESS REPORT

District 25 A

Results as of: 01/31/2019

| DROPPED CLUBS: 0 |    | 22 CLUBS OF 50 ADDED 1 OR MORE<br>NEW MEMBERS | GENDER DISTRIBUTION           MALE         848 (66.61%)           FEMALE         425 (33.39%) |     |
|------------------|----|-----------------------------------------------|-----------------------------------------------------------------------------------------------|-----|
| DROPPED MEMBERS  |    |                                               | Women Percentage Fiscal Year Goal: 35%                                                        |     |
| DECEASED         | 17 | CLICK HERE FOR CUMULATIVE MEMBERSHIP DATA     | TOTAL FAMILY UNIT MEMBERS                                                                     | 312 |
| CLUB CANCELLED   | 0  |                                               |                                                                                               | 160 |
| OTHER            | 56 |                                               | FAMILY MEMBERS PAYING HALF 16                                                                 |     |
| TOTAL            | 73 |                                               |                                                                                               |     |